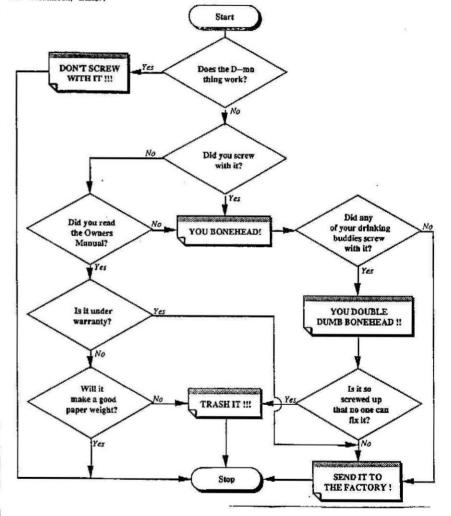

#### GLOW ENGINE TROUBLESHOOTING FLOW CHART

By Dave Root, reprinted from Just Plane Talk, newsletter for the Marshfield Mid-State Aeroguidance Club, Jim Rasmussen, Editor.

Propstoppers Model Aeroplane Club